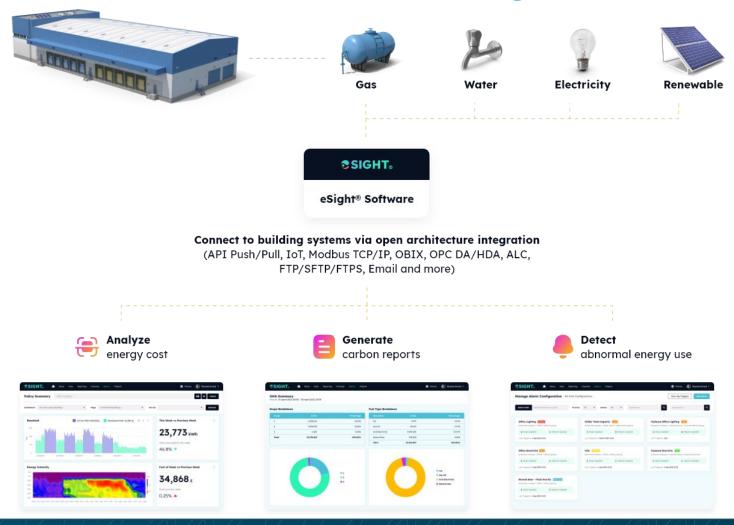

## About eSight

To provide simple collection and powerful analysis of all energy related data. Your energy. Our Platform. One Solution.

Our mission is to enable our customers to centralize and analyze all types of data affecting the energy efficiency of their buildings/equipment regardless of the data's source, system or format.

eSight Energy is committed to delivering solutions that provide powerful analytics coupled with unrivalled ease-of-use, providing the gold standard in energy management software globally.